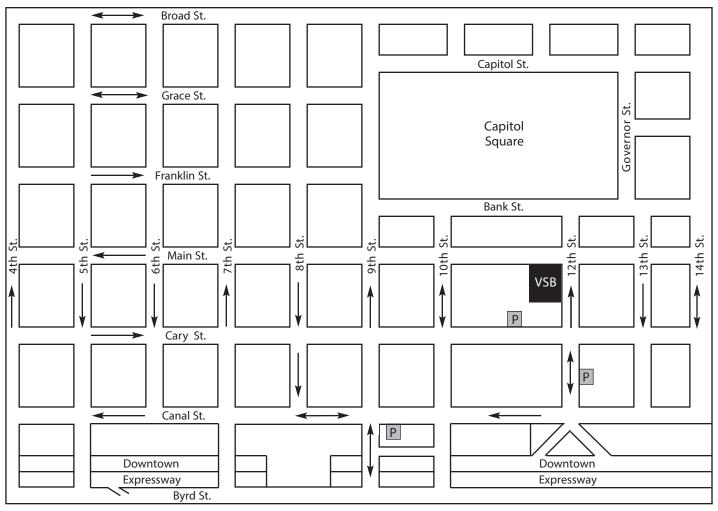

# DIRECTIONS TO THE VIRGINIA STATE BAR

Bank of America Building 1111 E. Main Street, Suite 700 Richmond, VA 23219-0026 (804) 775-0500

## Coming from the South on I-95 North:

Immediately after crossing the James River on the I-95 bridge, take the first exit right onto I-195 (Downtown Expressway) and take the first main exit right onto Canal Street. There is an exit toll. Make an immediate right onto 10th Street. Turn right onto Cary Street. Proceed to 12th Street and make a left. Turn left onto East Main Street. The building will be on your left at the corner of 12th and East Main.

### Coming from the North on I-95 South:

Take I-195/Powhite Parkway exit (also listed as I-64 to Charlottesville and University of Richmond). Immediately bear left onto I-195 (Powhite Parkway/Downtown Expressway). At Powhite/Downtown bear right to Downtown. Pass through a 70¢ tollgate. Take the 7th Street/9th Street exit onto East Byrd Street. Continue straight onto East Byrd Street, crossing the intersections at 9th and 10th Streets (be cautious not to re-enter the toll road). Continue straight down the hill and round the curve to the traffic light at Canal Street. Continue straight, crossing Canal and Cary Streets. Turn left onto East Main Street. The building will be on your left at the corner of 12th and Main.

### Coming from the West on I-64 East:

Take I-195/Powhite Parkway exit and continue south to Downtown. Pass through a 70¢ tollgate. Take the 7th Street/9th Street exit onto East Byrd Street. Continue straight onto East Byrd Street, crossing the intersections at 9th and 10th Streets (be cautious not to re-enter the toll road). Continue straight down the hill and round the curve to the traffic light at Canal Street. Continue straight through the traffic light, crossing Canal and Cary Streets. Turn left onto East Main Street. The building will be on your left at the corner of 12th and Main.

### Coming from the East on I-64 West:

Take the 5th Street (Downtown/Coliseum) exit. Keep straight. Turn left on Cary Street. Turn left on 12th Street. Turn left onto East Main Street. The building will be on your left at the corner of 12th and Main.